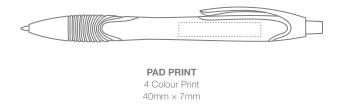

#### RETRACTABLE BALL PEN WITH BLUE INK REFILL

HIGH SPEC REFILL: Blue, German Ink, Swiss Nib.

Curvaceous barrel, shiny silver accents and matching bold color rubberized comfort grip.

| PROCESS   | MAX.<br>Col. | AVERAGE<br>Ship. | EXPRESS<br>SHIP. | MOQ | AQB | CARTON<br>QTY. |
|-----------|--------------|------------------|------------------|-----|-----|----------------|
| PAD PRINT | 4            | 2-3 weeks        | 5 Day            | 200 | 100 | 1000           |