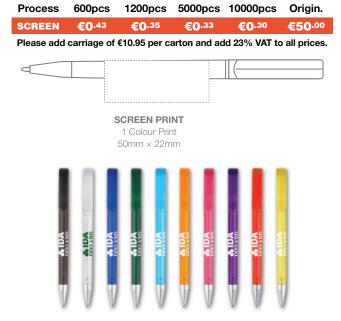

#### **BONITA OPAQUE BALL PEN**

Please add carriage of €10.95 per carton and add 23% VAT to all prices.

4 Colour Print 50mm × 22mm

#### RETRACTABLE BALL PEN WITH BLUE INK REFILL

High quality white ball pen with large selection of coloured clips.

| PROCESS | MAX.<br>Col. | AVERAGE<br>Ship. | EXPRESS<br>SHIP. | MOQ | AQB | CARTON<br>QTY. |
|---------|--------------|------------------|------------------|-----|-----|----------------|
| SCREEN  | 4            | 2-3 weeks        | 5 Day            | 300 | 100 | 500            |

#### SCREEN PRINT

1 Colour Print

#### SCREEN PRINT

1 Colour Print 50mm × 13mm