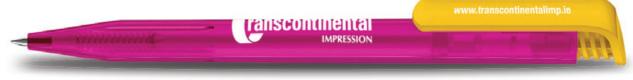

#### **BONITA OPAQUE BALL PEN**

Please add carriage of €10.95 per carton and add 23% VAT to all prices.

4 Colour Print 50mm × 22mm

#### RETRACTABLE BALL PEN WITH BLUE INK REFILL

High quality white ball pen with large selection of coloured clips.

| PROCESS | MAX.<br>Col. | AVERAGE<br>Ship. | EXPRESS<br>SHIP. | MOQ | AQB | CARTON<br>QTY. |
|---------|--------------|------------------|------------------|-----|-----|----------------|
| SCREEN  | 4            | 2-3 weeks        | 5 Day            | 300 | 100 | 500            |