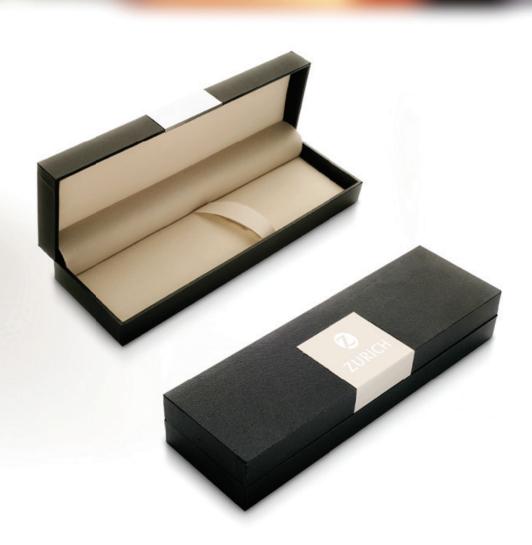

#### **GIFT BOX WITH METAL PLATE**

Black hard case with cream plush inlay. Ideal gift box to present your executive pen.

| PROCESS | MAX.<br>COL. | AVERAGE<br>Ship. | EXPRESS<br>SHIP. | MOQ | AQB | CARTON<br>QTY. |
|---------|--------------|------------------|------------------|-----|-----|----------------|
| ENGRAVE | 1            | 2-3 weeks        | 5 Day Free       | 25  | 1   | 100            |
| PLAIN   | N/A          | 2-3 weeks        | 1 Day            | 25  | 1   | 100            |