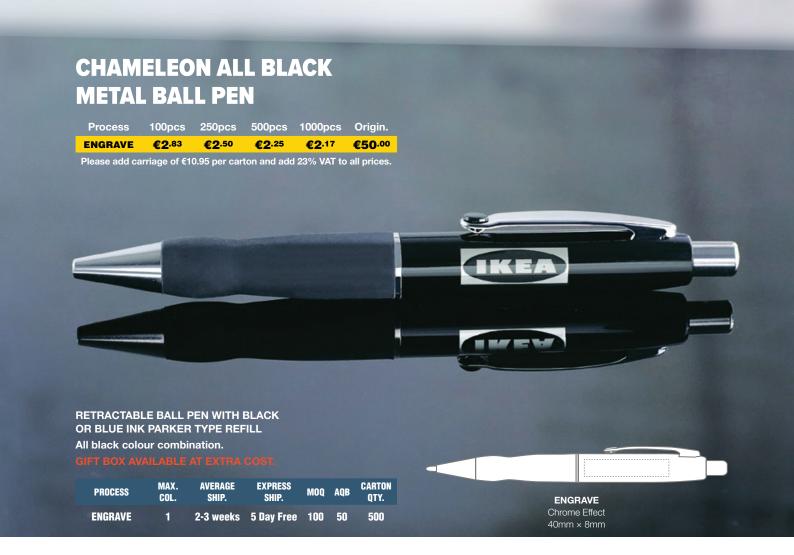

# CHAMELEON BALL PEN IN SALUTE GIFT BOX

 Process
 50pcs
 100pcs
 500pcs
 1000pcs
 Origin.

 ENGRAVE
 €5.70
 €3.95
 €3.35
 €3.35
 €50.00

Please add carriage of €10.95 per carton and add 23% VAT to all prices.

Chrome Effect – Black Barrel Brass Effect – All Barrels Except Black 40mm × 8mm

### RETRACTABLE BALL PEN WITH BLACK OR BLUE INK PARKER TYPE REFILL

A simple but elegant gift displayed in Salute Gift Box. Barrel, grip and button colour options available refer to Mix and Match Component Selection.

| PROCESS | MAX.<br>Col. | AVERAGE<br>Ship. | EXPRESS<br>SHIP. | МОО | AQB | CARTON<br>QTY. |
|---------|--------------|------------------|------------------|-----|-----|----------------|
| ENGRAVE | 1            | 2-3 weeks        | 7 Day            | 50  | 1   | 100            |