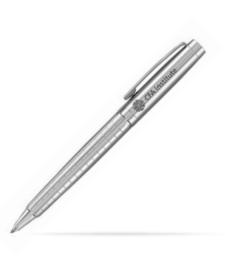

# **CROSS TOWNSEND MEDALIST BALL PEN in GIFT BOX**

 Process
 10pcs
 25pcs
 50pcs
 100pcs
 Origin.

 ENGRAVE
 €55.50
 €52.00
 €48.00
 €47.50
 €50.00

 Please add carriage of €10.95 per carton and add 23% VAT to all prices.