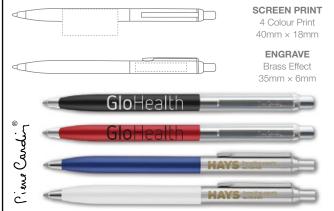

# PIERRE CARDIN CLASSIC SCRIPT BALL PEN

**Process** 50pcs 100pcs 250pcs 500pcs Origin. SCREEN €6.35 €4.85 €4.25 €4.00 €50.00 **ENGRAVE** €6.70 €5.20 €4.60 €4.35 €50.00

Please add carriage of €10.95 per carton and add 23% VAT to all prices.