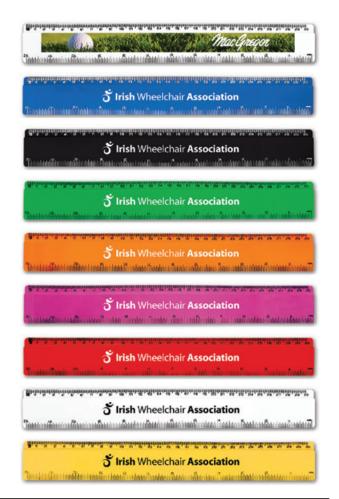

| €50.00  |
| DIGITAL | €1.22  | €1.15   | €1.05   | €0.97    | €70.00  |

Please add carriage of €10.95 per carton and add 23% VAT to all prices.



#### SCREEN PRINT

4 Colour Print 210mm × 17mm



#### DIGITAL PRINT (ONLY ON WHITE RULER)

Full Colour Print 270mm × 20mm

#### **COLOURFUL PLASTIC RULER**

Solid plastic ruler (inch and millimeter markings) with bevelled edge available in a range of vibrant colours.

| PROCESS | MAX.<br>COL. | AVERAGE<br>Ship. | EXPRESS<br>SHIP. | МОО | AQB | CARTON<br>QTY. |
|---------|--------------|------------------|------------------|-----|-----|----------------|
| SCREEN  | 4            | 2-3 weeks        | 5 Day            | 300 | 50  | 500            |
| DIGITAL | FULL COL.    | 2-3 weeks        | 5 Day            | 300 | 50  | 500            |







# WWW RULER (12inch – 23cm)

| Process | 1000pcs | 2000pcs | 5000pcs | 10000pcs | Origin. |
|---------|---------|---------|---------|----------|---------|
| SCREEN  | €0.35   | €0.31   | €0.29   | €0.29    | €50.00  |
| DIGITAL | €0.69   | €0.65   | €0.64   | €0.60    | €70.00  |

Please add carriage of €10.95 per carton and add 23% VAT to all prices.



#### SCREEN PRINT

1 Colour Print 210mm × 17mm



DIGITAL PRINT

Full Colour Print 321mm × 41mm

#### **NOVELTY SHAPED RULER**

WWW shaped plastic ruler with inch and millimeter markings. Large branding area suitable for both screen and digital printing.

| PROCESS | MAX.<br>COL. | AVERAGE<br>Ship. | EXPRESS<br>Ship. | MOQ | AQB | CARTON<br>QTY. |
|---------|--------------|------------------|------------------|-----|-----|-----------