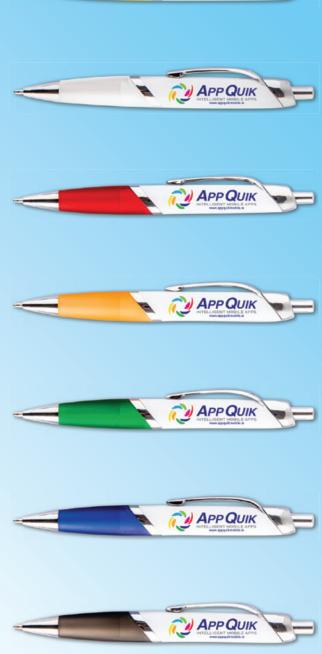

### **BONITA EXTRA BALL PEN**

#### TWIST ACTION BALL PEN WITH BLUE INK REFILL

High quality ball pen with polished body and chrome trims. Also available with black ink refills on 3-4 week leadtime.

| PROCESS | MAX.<br>Col. | AVERAGE<br>Ship. | EXPRESS<br>SHIP. | МОО | AQB | CARTON<br>QTY. |
|---------|--------------|------------------|------------------|-----|-----|----------------|
| SCREEN  | 4            | 4-5 weeks        | N/A              | 500 | 100 | 500            |