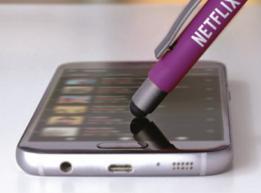

### **ORION STYLUS BALL PEN**

#### TWIST ACTION BALL PEN WITH BLACK INK REFILL

Functionality: 1. Ballpen 2. c-Stylus

(Capacitive touchscreen i.e. Touchphone/Tablet)

In some cases engraving area may need to be reduced to 5mm high, this is subject to artwork shaping and will be advised at proofing stage.

Now available with extra promotional segments to further enhance your brand (additional cost).

| PROCESS | MAX.<br>Col. | AVERAGE<br>Ship. | EXPRESS<br>SHIP. | MOQ | AQB | CARTON<br>QTY. |
|---------|--------------|------------------|------------------|-----|-----|----------------|
| SCREEN  | 1            | 2-3 weeks        | 7 Day            | 100 | 100 | 1000           |
| ENGRAVE | 1            | 2-3 weeks        | 5 Day Free       | 100 | 100 | 1000           |