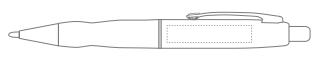

#### TWIST ACTION BALL PEN WITH BLACK INK REFILL

Includes Cross Gift Box and Cross lifetime mechanical guarantee.

LARGER PRINT AREA IS ACHIEVED BY ENGRAVING OUTSIDE THE SMOOTH PANEL.

| PROCESS        | MAX.<br>Col. | AVERAGE<br>Ship. | EXPRESS<br>SHIP. | MOQ | AQB | CARTON<br>QTY. |
|----------------|--------------|------------------|------------------|-----|-----|----------------|
| <b>ENGRAVE</b> | 1            | 2-3 weeks        | 5 Day Free       | 10  | 1   | 100            |