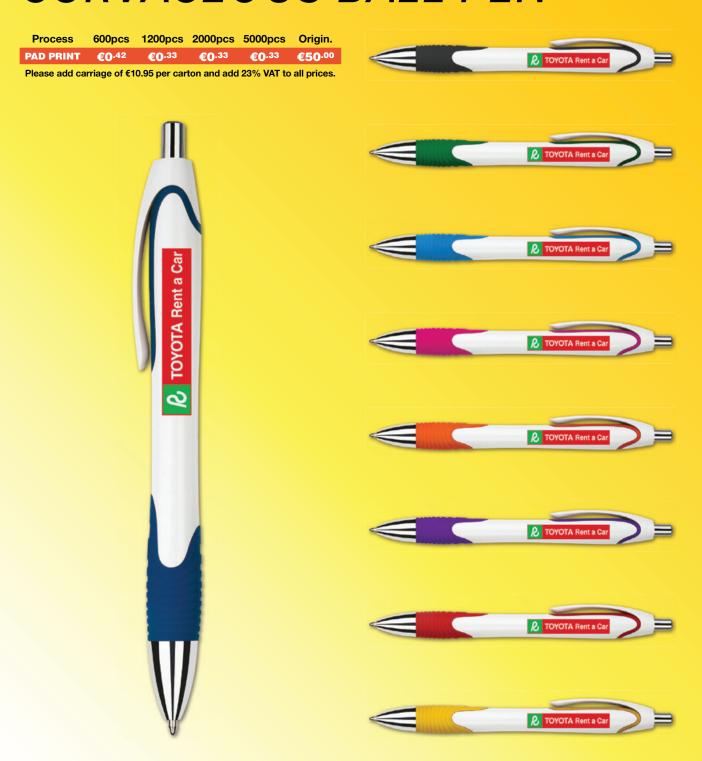

#### RETRACTABLE BALL PEN WITH BLUE INK REFILL

HIGH SPEC REFILL: Blue, German Ink, Swiss Nib.

Curvaceous barrel, shiny silver accents and matching bold color rubberized comfort grip.

| PROCESS   | MAX.<br>Col. | AVERAGE<br>Ship. | EXPRESS<br>SHIP. | MOQ | AQB | CARTON<br>QTY. |
|-----------|--------------|------------------|------------------|-----|-----|----------------|
| PAD PRINT | 4            | 2-3 weeks        | 5 Day            | 200 | 100 | 1000           |