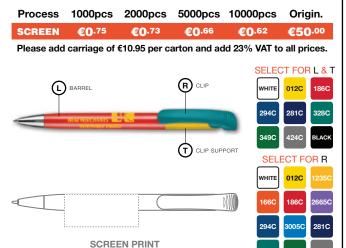

# CHAMELEON BALL PEN (Mix and Match Options)

#### MIX AND MATCH COMPONENT SELECTION

1452 DIFFERENT COLOUR COMBINATIONS.

Please add carriage of €10.95 per carton and add 23% VAT to all prices.

## RETRACTABLE BALL PEN WITH BLACK OR BLUE INK PARKER TYPE REFILL

Barrel, grip and button colour options available refer to Mix and Match Component Selection.

#### GIFT BOX OPTIONS AVAILABLE AT EXTRA COST.

| PROCESS | MAX.<br>Col. | AVERAGE<br>SHIP. | EXPRESS<br>SHIP. | МОО | AQB | CARTON<br>QTY. |
|---------|--------------|------------------|------------------|-----|-----|----------------|
| SCREEN  | 4            | 2-3 weeks        | N/A              | 100 | 50  | 500            |
| ENGRAVE | 1            | 2-3 weeks        | 7 Day            | 100 | 50  | 500            |