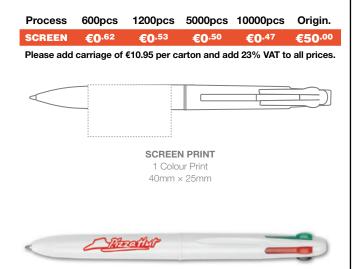

#### **OLYMPUS BALL PEN**

 Process
 250pcs
 500pcs
 1000pcs
 5000pcs
 Origin.

 SCREEN
 €1.22
 €0.97
 €0.77
 €0.73
 €50.00

 ENGRAVE
 €1.23
 €0.98
 €0.78
 €0.74
 €50.00

Please add carriage of €10.95 per carton and add 23% VAT to all prices.

#### SCREEN PRINT

1 Colour Print 50mm × 13mm