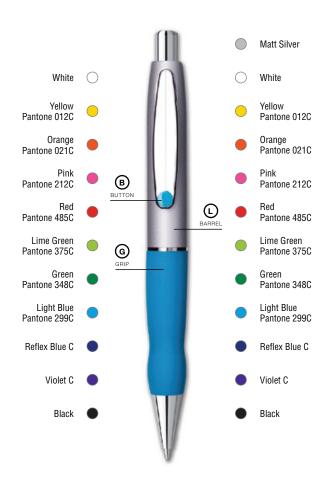

# CHAMELEON BALL PEN (Mix and Match Options)

#### MIX AND MATCH COMPONENT SELECTION

1452 DIFFERENT COLOUR COMBINATIONS.

Please add carriage of €10.95 per carton and add 23% VAT to all prices.

## RETRACTABLE BALL PEN WITH BLACK OR BLUE INK PARKER TYPE REFILL

Barrel, grip and button colour options available refer to Mix and Match Component Selection.