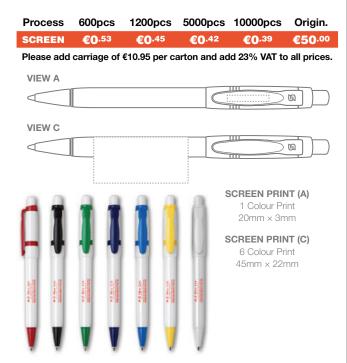

#### PIER EXTRA BALL PEN

 Process
 600pcs
 1200pcs
 5000pcs
 10000pcs
 Origin.

 SCREEN
 €0.47
 €0.37
 €0.32
 €0.30
 €50.00

Please add carriage of €10.95 per carton and add 23% VAT to all prices.

#### RETRACTABLE BALL PEN WITH BLUE INK REFILL

Polished coloured barrel with black trims.

| PROCESS | MAX.<br>Col. | AVERAGE<br>SHIP. | EXPRESS<br>SHIP. | MOQ | AQB | CARTON<br>QTY. |  |
|---------|--------------|------------------|------------------|-----|-----|----------------|--|
| SCREEN  | 6            | 2-3 weeks        | 5 Day            | 300 | 100 | 1000           |  |