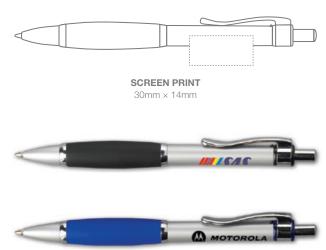

#### RETRACTABLE BALL PEN WITH BLACK INK REFILL

Satin metal ball pen with soft grip for easy handling. SALUTE GIFT BOX AVAILABLE AT EXTRA COST.

PROCESS MAX. AVERAGE EXPRESS MOQ AQB CARTON QTY.

SCREEN 4 2-3 weeks 7 day 100 50 500