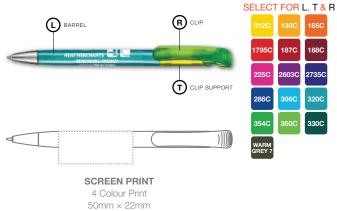

### RETRACTABLE BALL PEN WITH BLACK OR BLUE INK PARKER TYPE REFILL

A simple but elegant gift displayed in Salute Gift Box. Barrel, grip and button colour options available refer to Mix and Match Component Selection.

| PROCESS | MAX.<br>Col. | AVERAGE<br>Ship. | EXPRESS<br>SHIP. | МОО | AQB | CARTON<br>QTY. |
|---------|--------------|------------------|------------------|-----|-----|----------------|
| ENGRAVE | 1            | 2-3 weeks        | 7 Day            | 50  | 1   | 100            |