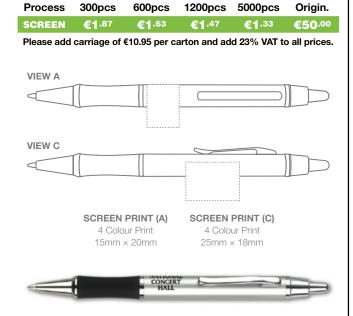

#### **COMFORT GRIP BALL PEN**

 Process
 300pcs
 600pcs
 1200pcs
 5000pcs
 Origin.

 SCREEN
 €1.70
 €1.38
 €1.22
 €1.06
 €50.00

Please add carriage of €10.95 per carton and add 23% VAT to all prices.