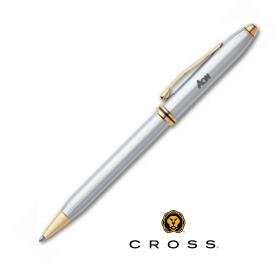

# CROSS TOWNSEND LUSTROUS BALL PEN in GIFT BOX

Includes Cross Deluxe Gift Box and Cross lifetime mechanical guarantee.

LARGER PRINT AREA IS ACHIEVED BY ENGRAVING OUTSIDE THE SMOOTH PANEL.

| PROCESS | MAX.<br>COL. | AVERAGE<br>Ship. | EXPRESS<br>SHIP. | MOQ | AQB | CARTON<br>QTY. |
|---------|--------------|------------------|------------------|-----|-----|----------------|
| ENGRAVE | 1            | 2-3 weeks        | 5 Day Free       | 10  | 1   | 40             |