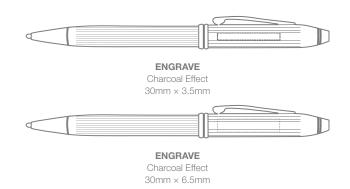

# CROSS TOWNSEND LUSTROUS BALL PEN in GIFT BOX

Includes Cross Deluxe Gift Box and Cross lifetime mechanical guarantee.

LARGER PRINT AREA IS ACHIEVED BY ENGRAVING OUTSIDE THE SMOOTH PANEL.

| PROCESS | MAX.<br>COL. | AVERAGE<br>Ship. | EXPRESS<br>SHIP. | MOQ | AQB | CARTON<br>QTY. |
|---------|--------------|------------------|------------------|-----|-----|----------------|
| ENGRAVE | 1            | 2-3 weeks        | 5 Day Free       | 10  | 1   | 40             |