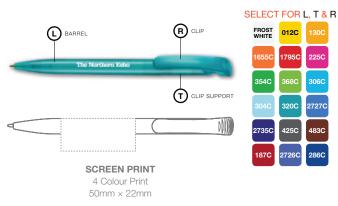

# CHAMELEON BALL PEN IN SALUTE GIFT BOX

 Process
 50pcs
 100pcs
 500pcs
 1000pcs
 Origin.

 ENGRAVE
 €5.70
 €3.95
 €3.35
 €3.35
 €50.00

Please add carriage of €10.95 per carton and add 23% VAT to all prices.

Chrome Effect – Black Barrel Brass Effect – All Barrels Except Black 40mm × 8mm

### RETRACTABLE BALL PEN WITH BLACK OR BLUE INK PARKER TYPE REFILL

A simple but elegant gift displayed in Salute Gift Box. Barrel, grip and button colour options available refer to Mix and Match Component Selection.

| PROCESS | MAX.<br>Col. | AVERAGE<br>Ship. | EXPRESS<br>SHIP. | МОО | AQB | CARTON<br>QTY. |
|---------|--------------|------------------|------------------|-----|-----|----------------|
| ENGRAVE | 1            | 2-3 weeks        | 7 Day            | 50  | 1   | 100            |