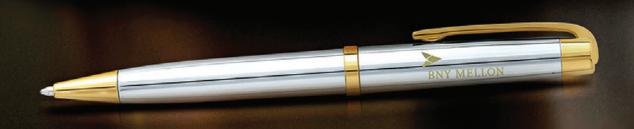

# CROSS TOWNSEND LUSTROUS BALL PEN in GIFT BOX

Includes Cross Deluxe Gift Box and Cross lifetime mechanical guarantee.

LARGER PRINT AREA IS ACHIEVED BY ENGRAVING OUTSIDE THE SMOOTH PANEL.

| PROCESS | MAX.<br>COL. | AVERAGE<br>Ship. | EXPRESS<br>SHIP. | MOQ | AQB | CARTON<br>QTY. |
|---------|--------------|------------------|------------------|-----|-----|----------------|
| ENGRAVE | 1            | 2-3 weeks        | 5 Day Free       | 10  | 1   | 40             |