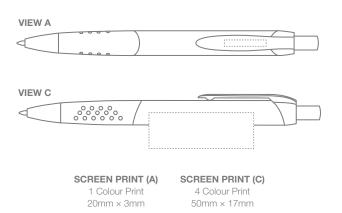

# TWIST ONE BALL PEN

| SCREEN     | €0.27         | €0.25                            | €0.23        | €0.21       | €50.00 |
|------------|---------------|----------------------------------|--------------|-------------|--------|
| DIGITAL    | <b>€0</b> .43 | €0.40                            | €0.37        | €0.34       | €70.00 |
| Please add | carriage of   | €10.95 per ca                    | arton and ad | d 23% VAT t |        |
| VIEW A     |               |                                  |              |             |        |
|            |               |                                  |              |             |        |
| VIEW C     | 1             |                                  | !            |             |        |
|            |               |                                  |              |             |        |
|            | 1 Colo        | PRINT (A)<br>our Print<br>× 20mm |              | our Print   |        |
|            | t             | axback.                          | com          |             |        |
|            | -             | Food Sa                          | fety         | -           |        |

#### RETRACTABLE BALL PEN WITH BLUE INK REFILL

Budget ball pen suitable for multi print processes.

| PROCESS | MAX.<br>COL. | AVERAGE<br>Ship. | EXPRESS<br>SHIP. | MOQ  | AQB  | CARTON<br>QTY. |
|---------|--------------|------------------|------------------|------|------|----------------|
| SCREEN  | 1            | 3-4 weeks        | N/A              | 1000 | 1000 | 1000           |
| DIGITAL | FULL COL.    | 3-4 weeks        | N/A              | 1000 | 1000 | 1000           |