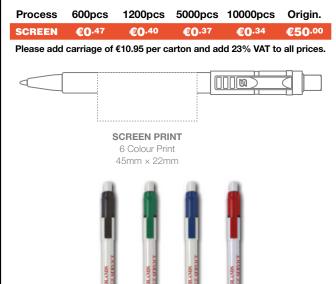

#### **CLASSIC GRIP FROST BALL PEN**

 Process
 600pcs
 1200pcs
 5000pcs
 10000pcs
 Origin.

 SCREEN
 €0.42
 €0.33
 €0.31
 €0.29
 €50.00

Please add carriage of €10.95 per carton and add 23% VAT to all prices.

#### RETRACTABLE BALL PEN WITH BLACK INK REFILL

Frosted colour barrels with matching grip.

| PROCESS | MAX.<br>Col. | AVERAGE<br>Ship. | EXPRESS<br>SHIP. | мод | AQB | CARTON<br>QTY. |
|---------|--------------|------------------|------------------|-----|-----|----------------|
| SCREEN  | 6            | 2-3 weeks        | 5 Day            | 300 | 100 | 1000           |