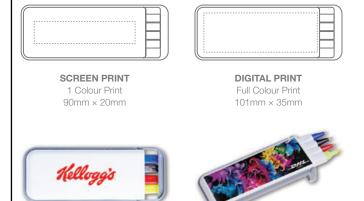

# FLYCATCHER GIFT BOX

| Process | 25pcs | 50pcs | 100pcs        | 250pcs        | Origin. |
|---------|-------|-------|---------------|---------------|---------|
| ENGRAVE | €8.35 | €5.30 | €4.35         | €4.35         | €50.00  |
| *PLAIN  | €4.95 | €3.15 | €2.45         | <b>€2</b> .45 | N/A     |
| **PLAIN | €4.90 | €3.10 | <b>€2</b> .30 | <b>€2</b> .30 | N/A     |

Please add carriage of €10.95 per carton and add 23% VAT to all prices.

\* PEN INSERTED INTO BOX \*\* PEN AND BOX SUPPLIED SEPARATELY