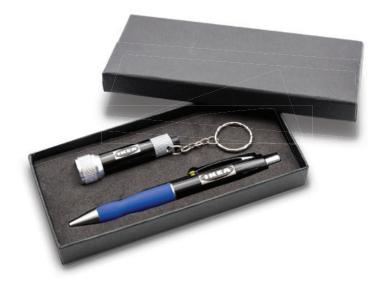

# CHAMELEON AND POTOO LED TORCH IN SALUTE GIFT BOX

 Process
 50pcs
 100pcs
 500pcs
 1000pcs
 Origin.

 ENGRAVE
 €9.55
 €6.55
 €5.10
 €4.80
 €50.00

Please add carriage of €10.95 per carton and add 23% VAT to all prices.

### RETRACTABLE BALL PEN AND A POCKET TORCH ON KEYCHAIN

Combo gift set for that double impact, displayed in Salute Gift Box. Black or blue ink Parker type refill.

Chameleon pen barrel, grip and button colour options available refer to Mix and Match Component Selection.