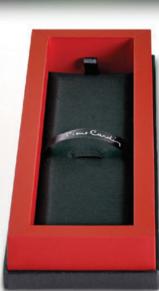

# PIERRE CARDIN TOURNIER BALL PEN

 Process
 25pcs
 50pcs
 100pcs
 200pcs
 Origin.

 ENGRAVE
 €11.¹¹0
 €7.80
 €6.30
 €6.00
 €50.00

Please add carriage of €10.95 per carton and add 23% VAT to all prices.

Piene Cardin®

PIERRE CARDIN GIFT BOX AVAILABLE AT EXTRA COST.

| PROCESS | MAX.<br>Col. | AVERAGE<br>Ship. | EXPRESS<br>SHIP. | MOQ | AQB | CARTON<br>QTY. |
|---------|--------------|------------------|------------------|-----|-----|----------------|
| ENGRAVE | 1            | 2-3 weeks        | 5 Day            | 10  | 1   | 100            |