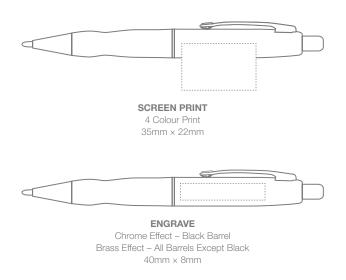

VE**

Gold Tone Effect 35mm × 6.5mm

### **EMPEROR BALL PEN**

Process 25pcs 50pcs 100pcs 200pcs Origin.

ENGRAVE €13.80 €10.60 €10.30 €9.90 €50.00

Please add carriage of €10.95 per carton and add 23% VAT to all prices.



#### TWIST ACTION BALL PEN WITH BLACK INK REFILL

Chromed metal ball pen with gold trims.

| PROCESS | MAX.<br>COL. | AVERAGE<br>SHIP. | EXPRESS<br>Ship. | MOQ | AQB | CARTON<br>QTY. |
|---------|--------------|------------------|------------------|-----|-----|----------------|
| ENGRAVE | 1            | 2-3 weeks        | 5 Day Free       | 25  | 1   | 100            |



# CHAMELEON BALL PEN (Mix and Match Options)

#### MIX AND MATCH COMPONENT SELECTION

1452 DIFFERENT COLOUR COMBINATIONS.





Please add carriage of €10.95 per carton and add 23% VAT to all prices.



## RETRACTABLE BALL PEN WITH BLACK OR BLUE INK PARKER TYPE REFILL

Barrel, grip and button colour options available refer to Mix and Match Component Selection.

#### GIFT BOX OPTIONS AVAILABLE AT EXTRA COST.

| PROCESS | MAX.<br>Col. | AVERAGE<br>SHIP. | EXPRESS<br>SHIP. | МОО | AQB | CARTON<br>QTY. |
|---------|--------------|------------------|------------------|-----|-----|----------------|
| SCREEN  | 4            | 2-3 weeks        | N/A              | 100 | 50  | 500            |
| ENGRAVE | 1            | 2-3 weeks        | 7 Day            | 100 | 50  | 500            |





# CHAMELEON BALL PEN IN SALUTE GIFT BOX

 Process
 50pcs
 100pcs
 500pcs
 1000pcs
 Origin.

 ENGRAVE
 €5.70
 €3.95
 €3.35
 €3.35
 €50.00

Please add carriage of €10.95 per carton and add 23% VAT to all prices