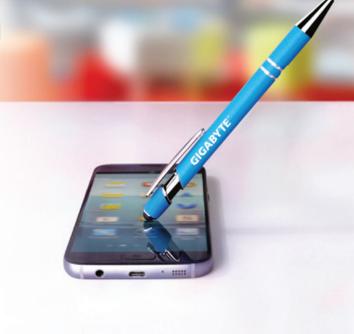

### **ORION STYLUS BALL PEN**

#### TWIST ACTION BALL PEN WITH BLACK INK REFILL

Functionality: 1. Ballpen 2. c-Stylus

(Capacitive touchscreen i.e. Touchphone/Tablet)

In some cases engraving area may need to be reduced to 5mm high, this is subject to artwork shaping and will be advised at proofing stage.

Now available with extra promotional segments to further enhance your brand (additional cost).

| PROCESS | MAX.<br>Col. | AVERAGE<br>Ship. | EXPRESS<br>SHIP. | MOQ | AQB | CARTON<br>QTY. |
|---------|--------------|------------------|------------------|-----|-----|----------------|
| SCREEN  | 1            | 2-3 weeks        | 7 Day            | 100 | 100 | 1000           |
| ENGRAVE | 1            | 2-3 weeks        | 5 Day Free       | 100 | 100 | 1000           |