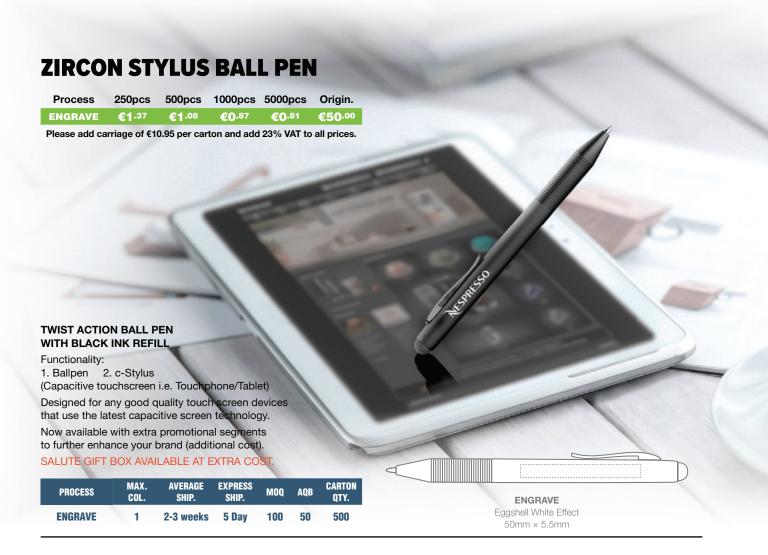

#### TWIST ACTION BALL PEN WITH BLACK INK REFILL

Functionality: 1. Ballpen 2. c-Stylus

(Capacitive touchscreen i.e. Touchphone/Tablet)

In some cases engraving area may need to be reduced to 5mm high, this is subject to artwork shaping and will be advised at proofing stage.

Now available with extra promotional segments to further enhance your brand (additional cost).

| PROCESS | MAX.<br>Col. | AVERAGE<br>Ship. | EXPRESS<br>SHIP. | MOQ | AQB | CARTON<br>QTY. |
|---------|--------------|------------------|------------------|-----|-----|----------------|
| SCREEN  | 1            | 2-3 weeks        | 7 Day            | 100 | 100 | 1000           |
| ENGRAVE | 1            | 2-3 weeks        | 5 Day Free       | 100 | 100 | 1000           |