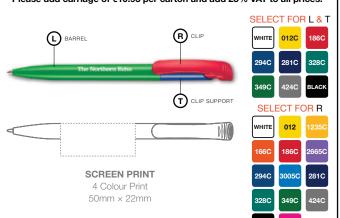

# CHAMELEON BALL PEN (Mix and Match Options)

#### MIX AND MATCH COMPONENT SELECTION

1452 DIFFERENT COLOUR COMBINATIONS.

Please add carriage of €10.95 per carton and add 23% VAT to all prices.

## RETRACTABLE BALL PEN WITH BLACK OR BLUE INK PARKER TYPE REFILL

Barrel, grip and button colour options available refer to Mix and Match Component Selection.

#### GIFT BOX OPTIONS AVAILABLE AT EXTRA COST.

| PROCESS | MAX.<br>Col. | AVERAGE<br>SHIP. | EXPRESS<br>SHIP. | МОО | AQB | CARTON<br>QTY. |
|---------|--------------|------------------|------------------|-----|-----|----------------|
| SCREEN  | 4            | 2-3 weeks        | N/A              | 100 | 50  | 500            |
| ENGRAVE | 1            | 2-3 weeks        | 7 Day            | 100 | 50  | 500            |