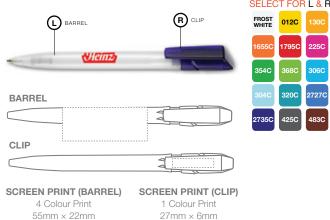

### **BONITA EXTRA BALL PEN**

#### TWIST ACTION BALL PEN WITH BLUE INK REFILL

High quality ball pen with polished body and chrome trims. Also available with black ink refills on 3-4 week leadtime.

| PROCESS | MAX.<br>Col. | AVERAGE<br>Ship. | EXPRESS<br>SHIP. | МОО | AQB | CARTON<br>QTY. |
|---------|--------------|------------------|------------------|-----|-----|----------------|
| SCREEN  | 4            | 4-5 weeks        | N/A              | 500 | 100 | 500            |