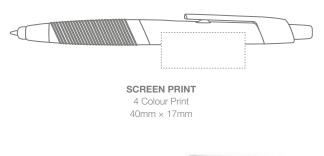

#### **CLASSIC GRIP FROST BALL PEN**

 Process
 600pcs
 1200pcs
 5000pcs
 10000pcs
 Origin.

 SCREEN
 €0.42
 €0.33
 €0.31
 €0.29
 €50.00

Please add carriage of €10.95 per carton and add 23% VAT to all prices.

#### RETRACTABLE BALL PEN WITH BLACK INK REFILL

Frosted colour barrels with matching grip.

| PROCESS | MAX.<br>Col. | AVERAGE<br>Ship. | EXPRESS<br>SHIP. | мод | AQB | CARTON<br>QTY. |
|---------|--------------|------------------|------------------|-----|-----|----------------|
| SCREEN  | 6            | 2-3 weeks        | 5 Day            | 300 | 100 | 1000           |

40mm × 17mm