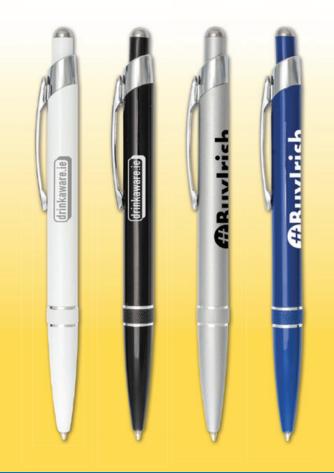

#### TWIST ACTION BALL PEN WITH BLACK INK REFILL

Satin silver executive ball pen with black grip.

SALUTE GIFT BOX AVAILABLE AT EXTRA COST.

| PROCESS | MAX.<br>COL. | AVERAGE<br>Ship. | EXPRESS<br>SHIP. | MOQ | AQB | CARTON<br>QTY. |
|---------|--------------|------------------|------------------|-----|-----|----------------|
| ENGRAVE | 1            | 2-3 weeks        | 5 Day            | 100 | 50  | 500            |