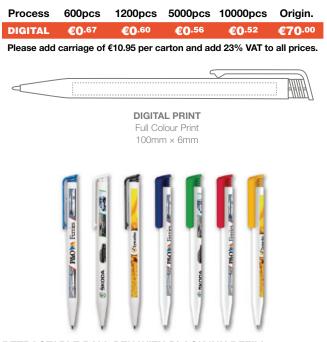

# SPECTRA MAX BALL PEN

| Process             | 600pcs | 1200pcs | 2000pcs | 5000pcs | Origin. |
|---------------------|--------|---------|---------|---------|---------|
| DIGITAL<br>(445dpi) | €0.67  | €0.60   | €0.58   | €0.56   | €70.00  |
| DIGITAL<br>(720dpi) | €0.83  | €0.77   | €0.75   | €0.71   | €70.00  |

Please add carriage of €10.95 per carton and add 23% VAT to all prices.

## RETRACTABLE BALL PEN WITH BLACK INK REFILL

A unique styled retractable ball pen with a polished chrome trim and soft rubberised grip.

| PROCESS | MAX.<br>COL. | AVERAGE<br>Ship. | EXPRESS<br>Ship. | MOQ | AQB | CARTON<br>QTY. |
|---------|--------------|------------------|------------------|-----|-----|----------------|
| DIGITAL | FULL COL.    | 2-3 weeks        | 5 Day Free       | 200 | 50  | 1000           |

**DIGITAL PRINT**Full Colour Print
42mm × 10mm