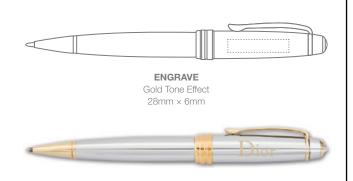

# PIERRE CARDIN TOURNIER BALL PEN

 Process
 25pcs
 50pcs
 100pcs
 200pcs
 Origin.

 ENGRAVE
 €11.¹¹0
 €7.80
 €6.30
 €6.00
 €50.00

Please add carriage of €10.95 per carton and add 23% VAT to all prices.

Piene Cardin®