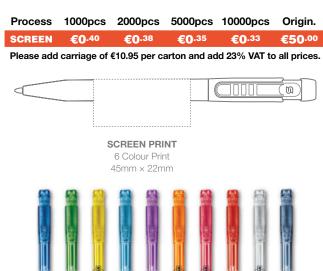

# TWIST ONE BALL PEN

| SCREEN     | €0.27         | €0.25                            | €0.23        | €0.21       | €50.00 |
|------------|---------------|----------------------------------|--------------|-------------|--------|
| DIGITAL    | <b>€0</b> .43 | €0.40                            | €0.37        | €0.34       | €70.00 |
| Please add | carriage of   | €10.95 per ca                    | arton and ad | d 23% VAT t |        |
| VIEW A     |               |                                  |              |             |        |
|            |               |                                  |              |             |        |
| VIEW C     | 1             |                                  | !            |             |        |
|            |               |                                  |              |             |        |
|            | 1 Colo        | PRINT (A)<br>our Print<br>× 20mm |              | our Print   |        |
|            | t             | axback.                          | com          |             |        |
|            | -             | Food Sa                          | fety         | -           |        |

#### RETRACTABLE BALL PEN WITH BLUE INK REFILL

Budget ball pen suitable for multi print processes.

| PROCESS | MAX.<br>COL. | AVERAGE<br>Ship. | EXPRESS<br>SHIP. | MOQ  | AQB  | CARTON<br>QTY. |
|---------|--------------|------------------|------------------|------|------|----------------|
| SCREEN  | 1            | 3-4 weeks        | N/A              | 1000 | 1000 | 1000           |
| DIGITAL | FULL COL.    | 3-4 weeks        | N/A              | 1000 | 1000 | 1000           |