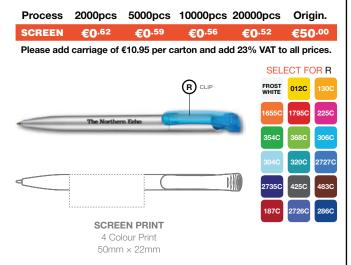

# CHAMELEON BALL PEN IN SALUTE GIFT BOX

 Process
 50pcs
 100pcs
 500pcs
 1000pcs
 Origin.

 ENGRAVE
 €5.70
 €3.95
 €3.35
 €3.35
 €50.00

Please add carriage of €10.95 per carton and add 23% VAT to all prices.

Chrome Effect – Black Barrel Brass Effect – All Barrels Except Black 40mm × 8mm

### RETRACTABLE BALL PEN WITH BLACK OR BLUE INK PARKER TYPE REFILL

A simple but elegant gift displayed in Salute Gift Box. Barrel, grip and button colour options available refer to Mix and Match Component Selection.

| PROCESS | MAX.<br>Col. | AVERAGE<br>Ship. | EXPRESS<br>SHIP. | МОО | AQB | CARTON<br>QTY. |
|---------|--------------|------------------|------------------|-----|-----|----------------|
| ENGRAVE | 1            | 2-3 weeks        | 7 Day            | 50  | 1   | 100            |