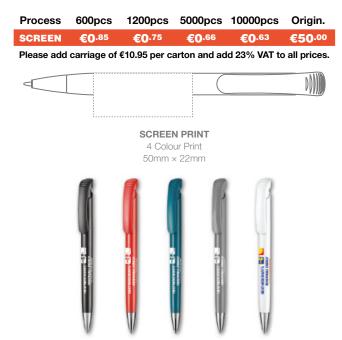

#### **BONITA OPAQUE BALL PEN**

Please add carriage of €10.95 per carton and add 23% VAT to all prices.

4 Colour Print 50mm × 22mm

#### RETRACTABLE BALL PEN WITH BLUE INK REFILL

High quality white ball pen with large selection of coloured clips.

| PROCESS | MAX.<br>Col. | AVERAGE<br>Ship. | EXPRESS<br>SHIP. | MOQ | AQB | CARTON<br>QTY. |
|---------|--------------|------------------|------------------|-----|-----|----------------|
| SCREEN  | 4            | 2-3 weeks        | 5 Day            | 300 | 100 | 500            |