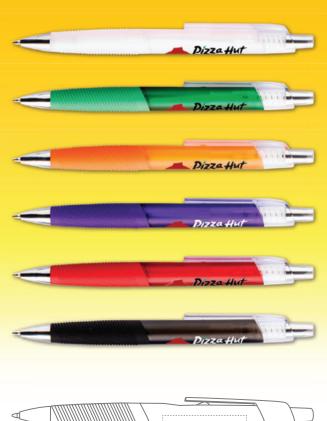

# CLASSIC GRIP SATIN STYLUS BALL PEN

 Process
 600pcs
 1200pcs
 5000pcs
 10000pcs
 Origin.

 SCREEN
 €0.58
 €0.50
 €0.48
 €0.45
 €50.00

Please add carriage of €10.95 per carton and add 23% VAT to all prices.

#### RETRACTABLE BALL PEN WITH BLACK INK REFILL

Functionality: 1. Ballpen 2. c-Stylus

(Capacitive touchscreen i.e. Touchphone/Tablet)

| PROCESS | MAX.<br>Col. | AVERAGE<br>Ship. | EXPRESS<br>SHIP. | MOQ | AQB | CARTON<br>QTY. |
|---------|--------------|------------------|------------------|-----|-----|----------------|
| SCREEN  | 4            | 2-3 weeks        | 5 Day            | 300 | 100 | 1000           |