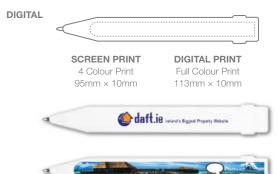

## RETRACTABLE BALL PEN WITH BLACK INK REFILL

A unique styled retractable ball pen with a polished chrome trim and soft rubberised grip.

| PROCESS | MAX.<br>COL. | AVERAGE<br>Ship. | EXPRESS<br>Ship. | MOQ | AQB | CARTON<br>QTY. |
|---------|--------------|------------------|------------------|-----|-----|----------------|
| DIGITAL | FULL COL.    | 2-3 weeks        | 5 Day Free       | 200 | 50  | 1000           |

**DIGITAL PRINT**Full Colour Print
42mm × 10mm