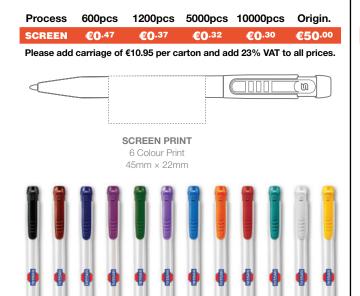

#### PIER EXTRA BALL PEN

 Process
 600pcs
 1200pcs
 5000pcs
 10000pcs
 Origin.

 SCREEN
 €0.47
 €0.37
 €0.32
 €0.30
 €50.00

Please add carriage of €10.95 per carton and add 23% VAT to all prices.

#### RETRACTABLE BALL PEN WITH BLUE INK REFILL

Polished coloured barrel with black trims.

| PROCESS | MAX.<br>Col. | AVERAGE<br>SHIP. | EXPRESS<br>SHIP. | MOQ | AQB | CARTON<br>QTY. |  |
|---------|--------------|------------------|------------------|-----|-----|----------------|--|
| SCREEN  | 6            | 2-3 weeks        | 5 Day            | 300 | 100 | 1000           |  |