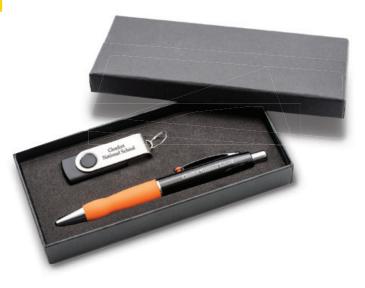

# CHAMELEON AND TWIST USB (16GB) IN SALUTE GIFT BOX

Process 50pcs 100pcs 500pcs 1000pcs Origin.

ENGRAVE €15.00 €12.20 €10.80 €10.30 €50.00

Please add carriage of €10.95 per carton and add 23% VAT to all prices.

#### **RETRACTABLE BALL PEN AND TWIST USB**

Black or blue ink Parker type refill with black casing USB with brushed stainless steel clip.

Chameleon pen barrel, grip and button colour options available refer to Mix and Match Component Selection.