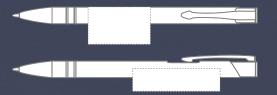

#### **ENGRAVE**

Eggshell White Effect / Grey Tone Effect on White pen 50mm × 6mm

250pcs 500pcs 1000pcs 5000pcs Origin. 
€1.23 €0.98 €0.78 €0.74 €50.00

### **AZERA BALL PEN**

SCREEN

| ENGRAVE       | €1.23 €          | 0.98     | €0.78      | €0.74        | €50.00      |
|---------------|------------------|----------|------------|--------------|-------------|
| Please add ca | rriage of €10.95 | per carl | on and add | 1 23% VAT to | all prices. |
|               |                  |          |            |              |             |
| VIEW C        |                  |          |            |              |             |
|               |                  |          |            | 7            |             |
|               |                  |          |            |              |             |
|               |                  | -        |            |              |             |
|               |                  |          |            |              |             |
|               |                  |          |            |              |             |
| MEM B         |                  |          |            |              |             |
| VIEW D        |                  |          |            |              |             |
|               |                  |          |            | ``           | 110         |
|               |                  | i        |            | <u>i</u>     | سر(_        |
|               |                  |          |            |              |             |
|               | SCREEN PRIN      | ٠,       |            | AVE (D)      |             |
|               | 1 Colour Pri     | nt       | Eggsh      | ell White    |             |
|               | 50mm × 16m       | nm       | or Grey    | Tone Effect  |             |
|               |                  |          | 50mm       | × 6.5mm      |             |