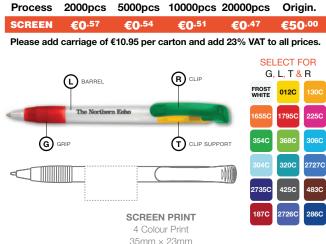

# CHAMELEON BALL PEN (Mix and Match Options)

#### MIX AND MATCH COMPONENT SELECTION

1452 DIFFERENT COLOUR COMBINATIONS.

Please add carriage of €10.95 per carton and add 23% VAT to all prices.

## RETRACTABLE BALL PEN WITH BLACK OR BLUE INK PARKER TYPE REFILL

Barrel, grip and button colour options available refer to Mix and Match Component Selection.

#### GIFT BOX OPTIONS AVAILABLE AT EXTRA COST.

| PROCESS | MAX.<br>Col. | AVERAGE<br>SHIP. | EXPRESS<br>SHIP. | МОО | AQB | CARTON<br>QTY. |
|---------|--------------|------------------|------------------|-----|-----|----------------|
| SCREEN  | 4            | 2-3 weeks        | N/A              | 100 | 50  | 500            |
| ENGRAVE | 1            | 2-3 weeks        | 7 Day            | 100 | 50  | 500            |