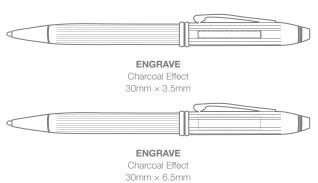

# CROSS TOWNSEND LUSTROUS BALL PEN in GIFT BOX

Includes Cross Deluxe Gift Box and Cross lifetime mechanical guarantee.

LARGER PRINT AREA IS ACHIEVED BY ENGRAVING OUTSIDE THE SMOOTH PANEL.

| PROCESS | MAX.<br>COL. | AVERAGE<br>Ship. | EXPRESS<br>SHIP. | MOQ | AQB | CARTON<br>QTY. |
|---------|--------------|------------------|------------------|-----|-----|----------------|
| ENGRAVE | 1            | 2-3 weeks        | 5 Day Free       | 10  | 1   | 40             |