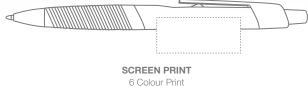

# NAREEVA 3 IN 1 (Ball Pen, Highlighter and Touch Stylus)

 Process
 600pcs
 1200pcs
 5000pcs
 10000pcs
 Origin.

 SCREEN
 €0.73
 €0.67
 €0.64
 €0.60
 €50.00

Please add carriage of  $\ensuremath{\mathsf{\in}} 10.95$  per carton and add 23% VAT to all prices.

#### RETRACTABLE BALL PEN WITH BLACK INK REFILL

Multifunction product includes ball pen, highlighter and c-stylus. Designed for any good quality touch screen devices that use the latest capacitive screen technology.