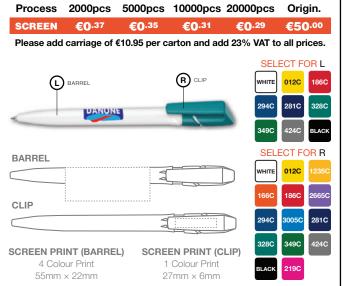

#### **BONITA OPAQUE BALL PEN**

Please add carriage of €10.95 per carton and add 23% VAT to all prices.

4 Colour Print 50mm × 22mm

#### RETRACTABLE BALL PEN WITH BLUE INK REFILL

High quality white ball pen with large selection of coloured clips.

| PROCESS | MAX.<br>Col. | AVERAGE<br>Ship. | EXPRESS<br>SHIP. | MOQ | AQB | CARTON<br>QTY. |
|---------|--------------|------------------|------------------|-----|-----|----------------|
| SCREEN  | 4            | 2-3 weeks        | 5 Day            | 300 | 100 | 500            |