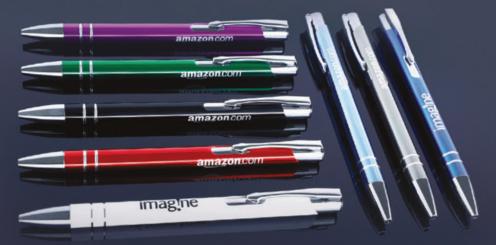

# CROSS TOWNSEND LUSTROUS BALL PEN in GIFT BOX

Includes Cross Deluxe Gift Box and Cross lifetime mechanical guarantee.

LARGER PRINT AREA IS ACHIEVED BY ENGRAVING OUTSIDE THE SMOOTH PANEL.

| PROCESS | MAX.<br>COL. | AVERAGE<br>Ship. | EXPRESS<br>SHIP. | MOQ | AQB | CARTON<br>QTY. |
|---------|--------------|------------------|------------------|-----|-----|----------------|
| ENGRAVE | 1            | 2-3 weeks        | 5 Day Free       | 10  | 1   | 40             |

# **CROSS TOWNSEND MEDALIST BALL PEN in GIFT BOX**

 Process
 10pcs
 25pcs
 50pcs
 100pcs
 Origin.

 ENGRAVE
 €55.50
 €52.00
 €48.00
 €47.50
 €50.00

 Please add carriage of €10.95 per carton and add 23% VAT to all prices.