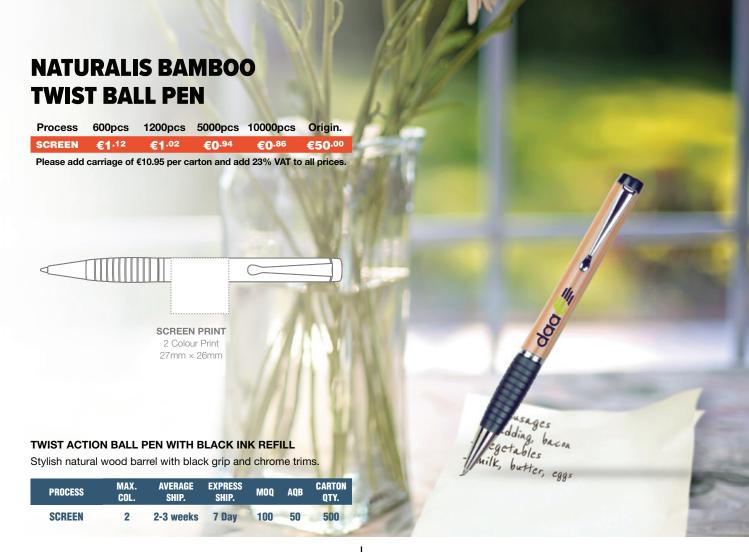

# ESPACE FROST SILVER BALL PEN

#### TWIST ACTION BALL PEN WITH BLACK INK REFILL

A budget ball pen available in a wide range of frosted colours.

| PROCESS | MAX.<br>Col. | AVERAGE<br>Ship. | EXPRESS SHIP. | МОО | AQB | CARTON<br>QTY. |
|---------|--------------|------------------|---------------|-----|-----|----------------|
| SCREEN  | 1            | 2-3 weeks        | 5 Day         | 600 | 100 | 2000           |