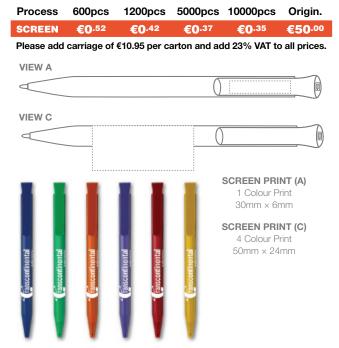

#### PIER EXTRA BALL PEN

 Process
 600pcs
 1200pcs
 5000pcs
 10000pcs
 Origin.

 SCREEN
 €0.47
 €0.37
 €0.32
 €0.30
 €50.00

Please add carriage of €10.95 per carton and add 23% VAT to all prices.

#### RETRACTABLE BALL PEN WITH BLUE INK REFILL

Polished coloured barrel with black trims.

| PROCESS | MAX.<br>Col. | AVERAGE<br>SHIP. | EXPRESS<br>SHIP. | MOQ | AQB | CARTON<br>QTY. |  |
|---------|--------------|------------------|------------------|-----|-----|----------------|--|
| SCREEN  | 6            | 2-3 weeks        | 5 Day            | 300 | 100 | 1000           |  |