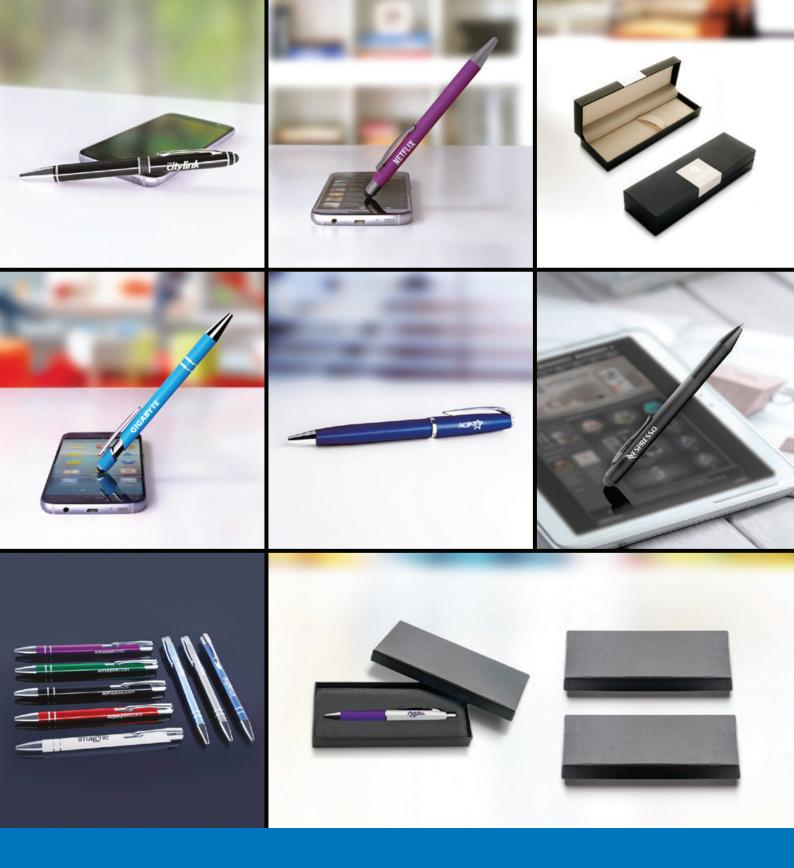

50pcs
 100pcs
 500pcs
 1000pcs
 Origin.

 ENGRAVE
 €9.55
 €6.55
 €5.10
 €4.80
 €50.00

Please add carriage of €10.95 per carton and add 23% VAT to all prices.

ENGRAVE
Chrome Effect – Black Barrel
Brass Effect – All Barrels Except Black



### RETRACTABLE BALL PEN AND A POCKET TORCH ON KEYCHAIN

Combo gift set for that double impact, displayed in Salute Gift Box. Black or blue ink Parker type refill.

Chameleon pen barrel, grip and button colour options available refer to Mix and Match Component Selection.



| PROCESS | MAX.<br>Col. | AVERAGE<br>SHIP. | EXPRESS<br>SHIP. | MOQ | AQB | CARTON<br>QTY. |
|---------|--------------|------------------|------------------|-----|-----|----------------|
| ENGRAVE | 1            | 2-3 weeks        | 7 Day            | 50  | 1   | 100            |



# METAL PENS

# EVEREST BALL PEN

 Process
 250pcs
 500pcs
 1000pcs
 2000pcs
 Origin.

 ENGRAVE
 €2.07
 €1.87
 €1.65
 €1.57
 €50.00

Please add carriage of €10.95 per carton and add 23% VAT to all prices.



## TWIST ACTION BALL PEN WITH BLACK INK REFILL

Solid, metal ball pen available in 2 matt colours with silver trim.

Now available with extra promotional segments to further enhance your brand (additional cost).

SALUTE GIFT BOX AVAILABLE AT EXTRA COST.

| PROCESS | MAX.<br>Col. | AVERAGE<br>Ship. | EXPRESS<br>SHIP. | MOQ | AQB | CARTON<br>QTY. |
|---------|--------------|------------------|------------------|-----|-----|----------------|
| ENGRAVE | 1            | 2-3 weeks        | 5 Day            | 100 | 50  | 500            |



**ENGRAVE**Chrome Effect
30mm × 8mm

# HAWAII iSTY