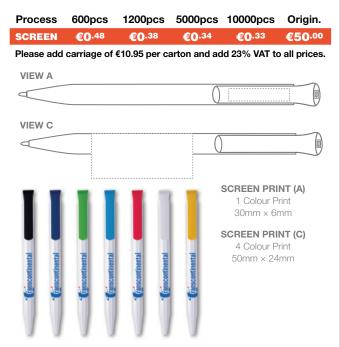

### **BONITA EXTRA BALL PEN**

#### TWIST ACTION BALL PEN WITH BLUE INK REFILL

High quality ball pen with polished body and chrome trims. Also available with black ink refills on 3-4 week leadtime.

| PROCESS | MAX.<br>Col. | AVERAGE<br>Ship. | EXPRESS<br>SHIP. | МОО | AQB | CARTON<br>QTY. |
|---------|--------------|------------------|------------------|-----|-----|----------------|
| SCREEN  | 4            | 4-5 weeks        | N/A              | 500 | 100 | 500            |