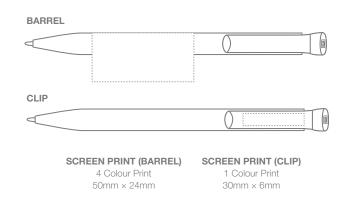

#### **BONITA OPAQUE BALL PEN**

Please add carriage of €10.95 per carton and add 23% VAT to all prices.

4 Colour Print 50mm × 22mm