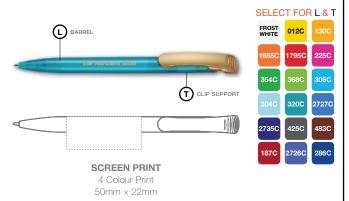

# CHAMELEON BALL PEN (Mix and Match Options)

#### MIX AND MATCH COMPONENT SELECTION

1452 DIFFERENT COLOUR COMBINATIONS.

Please add carriage of €10.95 per carton and add 23% VAT to all prices.

## RETRACTABLE BALL PEN WITH BLACK OR BLUE INK PARKER TYPE REFILL

Barrel, grip and button colour options available refer to Mix and Match Component Selection.

#### GIFT BOX OPTIONS AVAILABLE AT EXTRA COST.

| PROCESS | MAX.<br>Col. | AVERAGE<br>SHIP. | EXPRESS<br>SHIP. | МОО | AQB | CARTON<br>QTY. |
|---------|--------------|------------------|------------------|-----|-----|----------------|
| SCREEN  | 4            | 2-3 weeks        | N/A              | 100 | 50  | 500            |
| ENGRAVE | 1            | 2-3 weeks        | 7 Day            | 100 | 50  | 500            |