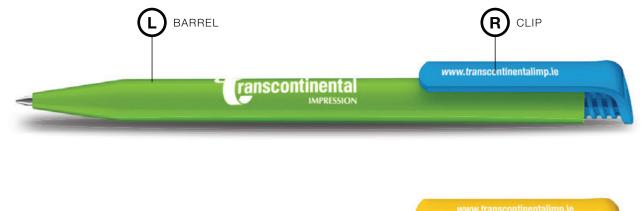

### RETRACTABLE BALL PEN WITH BLACK INK REFILL

HIGH SPEC REFILL: Black, German Ink, Swiss Nib.

Great writing experience & writes 50+% longer than similar pens from the Far East.

NEW design allows for clip printing in one colour.

| PROCESS | MAX.<br>Col. | AVERAGE<br>Ship. | EXPRESS<br>Ship. | МОО | AQB | CARTON<br>QTY. |
|---------|--------------|------------------|------------------|-----|-----|----------------|
| SCREEN  | 4            | 2-3 weeks        | 5 Day Free       | 300 | 100 | 1000           |