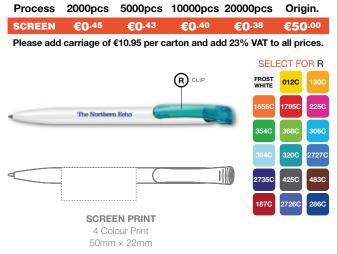

# CHAMELEON BALL PEN (Mix and Match Options)

#### MIX AND MATCH COMPONENT SELECTION

1452 DIFFERENT COLOUR COMBINATIONS.

Please add carriage of €10.95 per carton and add 23% VAT to all prices.

## RETRACTABLE BALL PEN WITH BLACK OR BLUE INK PARKER TYPE REFILL

Barrel, grip and button colour options available refer to Mix and Match Component Selection.

#### GIFT BOX OPTIONS AVAILABLE AT EXTRA COST.

| PROCESS | MAX.<br>Col. | AVERAGE<br>SHIP. | EXPRESS<br>SHIP. | МОО | AQB | CARTON<br>QTY. |
|---------|--------------|------------------|------------------|-----|-----|----------------|
| SCREEN  | 4            | 2-3 weeks        | N/A              | 100 | 50  | 500            |
| ENGRAVE | 1            | 2-3 weeks        | 7 Day            | 100 | 50  | 500            |