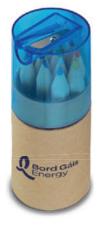

--------|
| SCREEN  | 4            | 4-5 weeks        | N/A              | 2000 | 1000 | 500            |

#### RETRACTABLE BALL PEN WITH BLACK AND BLUE INK REFILL

High quality ball pen available in a Mix and Match colour range for barrel and clip support. Clip in white.

| PROCESS | MAX.<br>Col. | AVERAGE<br>SHIP. | EXPRESS<br>SHIP. | MOQ  | AQB  | CARTON<br>QTY. |  |
|---------|--------------|------------------|------------------|------|------|----------------|--|
| SCREEN  | 4            | 4-5 weeks        | N/A              | 2000 | 1000 | 500            |  |









# PENCILS & STATIONERY

## LARK SHARPENER AND PENCIL SET

Process 600pcs 1200pcs 5000pcs 10000pcs Origin. SCREEN £1.28 €1.17 €1.06 €1.02 €50.00

Please add carriage of €10.95 per carton and add 23% VAT to all prices.





35mm × 35mm

PENCIL SET WITH SHARPENER

12 half size colouring pencils in a cardboard tube and plastic cap with an integrated pencil sharpener.

| PROCESS | MAX.<br>Col. | AVERAGE<br>Ship. | EXPRESS<br>SHIP. | мод | AQB | CARTON<br>QTY. |
|---------|--------------|------------------|------------------|-----|-----|----------------|
| SCREEN  | 1            | 2-3 weeks        | 7 Day            | 300 | 100 | 200            |

## **COLOURING PENCILS** (HALF SIZE - BOX OF 6)

**Process** 600pcs 1200pcs 5000pcs 7500pcs Origin. SCREEN **€**0.55 **€**0.45 **€**0.42 **€**0.39 €50.00 Please add carriage of €10.95 per carton and add 23% VAT to all prices.





#### **COLOURING PENCIL BOX SET OF 6**

Novelty pack of half sized colouring pencils. Print on box in black or white only.

| PROCESS | MAX