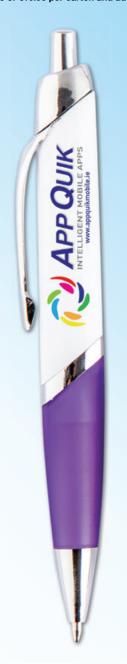

### **BONITA EXTRA BALL PEN**

#### TWIST ACTION BALL PEN WITH BLUE INK REFILL

High quality ball pen with polished body and chrome trims. Also available with black ink refills on 3-4 week leadtime.

| PROCESS | MAX.<br>Col. | AVERAGE<br>Ship. | EXPRESS<br>SHIP. | МОО | AQB | CARTON<br>QTY. |
|---------|--------------|------------------|------------------|-----|-----|----------------|
| SCREEN  | 4            | 4-5 weeks        | N/A              | 500 | 100 | 500            |