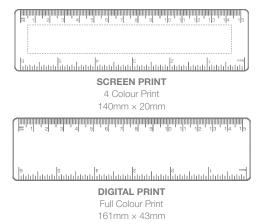

e your logo with full coverage using digital print process.

| PROCESS | MAX.<br>COL. | AVERAGE<br>Ship. | EXPRESS<br>SHIP. | MOQ | AQB | CARTON<br>QTY. |
|---------|--------------|------------------|------------------|-----|-----|----------------|
| SCREEN  | 4            | 2-3 weeks        | 5 Day            | 300 | 50  | 500            |
| DIGITAL | FULL COL.    | 2-3 weeks        | 5 Day Free       | 300 | 50  | 500            |





# PROMO RULER WHITE (6inch – 15cm)

| Process | 600pcs | 1200pcs | 5000pcs | 10000pcs | Origin. |
|---------|--------|---------|---------|----------|---------|
| SCREEN  | €0.43  | €0.32   | €0.28   | €0.26    | €50.00  |
| DIGITAL | €0.70  | €0.65   | €0.59   | €0.57    | €70.00  |

Please add carriage of €10.95 per carton and add 23% VAT to all prices.



#### PLASTIC RULER

Opaque white ruler with inch and millimeter markings in black.

| PROCESS | MAX.<br>Col. | AVERAGE<br>Ship. | EXPRESS<br>SHIP. | MOQ | AQB | CARTON<br>QTY. |
|---------|--------------|------------------|------------------|-----|-----|----------------|
| SCREEN  | 4            | 2-3 weeks        | 5 Day            | 300 | 50  | 1000           |
| DIGITAL | FULL COL.    | 2-3 weeks        | 5 Day Free       | 300 | 50  | 1000           |





# QUANTUM RULER (12inch – 30cm)

| Process | 600pcs | 1200pcs | 5000pcs | 10000pcs | Origin. |
|---------|--------|---------|---------|----------|---------|
| SCREEN  | €0.70  | €0.60   | €0.56   | €0.52    | €50.00  |
| DIGITAL | €1.22  | €1.15   | €1.05   | €0.97    | €70.00  |

Please add carriage of €10.95 per carton and add 23