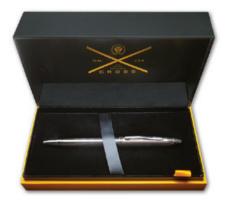

# CROSS TOWNSEND LUSTROUS BALL PEN in GIFT BOX

Includes Cross Deluxe Gift Box and Cross lifetime mechanical guarantee.

LARGER PRINT AREA IS ACHIEVED BY ENGRAVING OUTSIDE THE SMOOTH PANEL.

| PROCESS | MAX.<br>COL. | AVERAGE<br>Ship. | EXPRESS<br>SHIP. | MOQ | AQB | CARTON<br>QTY. |
|---------|--------------|------------------|------------------|-----|-----|----------------|
| ENGRAVE | 1            | 2-3 weeks        | 5 Day Free       | 10  | 1   | 40             |