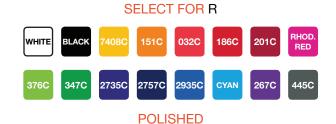

#### MIX AND MATCH COMPONENT SELECTION

1452 DIFFERENT COLOUR COMBINATIONS.

Please add carriage of €10.95 per carton and add 23% VAT to all prices.

## RETRACTABLE BALL PEN WITH BLACK OR BLUE INK PARKER TYPE REFILL

Barrel, grip and button colour options available refer to Mix and Match Component Selection.