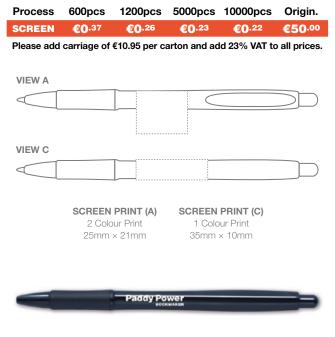

# TWIST ONE BALL PEN

| SCREEN     | €0.27         | €0.25                            | €0.23        | €0.21       | €50.00 |
|------------|---------------|----------------------------------|--------------|-------------|--------|
| DIGITAL    | <b>€0</b> .43 | €0.40                            | €0.37        | €0.34       | €70.00 |
| Please add | carriage of   | €10.95 per ca                    | arton and ad | d 23% VAT t |        |
| VIEW A     |               |                                  |              |             |        |
|            |               |                                  |              |             |        |
| VIEW C     | 1             |                                  | !            |             |        |
|            |               |                                  |              |             |        |
|            | 1 Colo        | PRINT (A)<br>our Print<br>× 20mm |              | our Print   |        |
|            | t             | axback.                          | com          |             |        |
|            | -             | Food Sa                          | fety         | -           |        |

#### RETRACTABLE BALL PEN WITH BLUE INK REFILL

Budget ball pen suitable for multi print processes.

| PROCESS | MAX.<br>COL. | AVERAGE<br>Ship. | EXPRESS<br>SHIP. | MOQ  | AQB  | CARTON<br>QTY. |
|---------|--------------|------------------|------------------|------|------|----------------|
| SCREEN  | 1            | 3-4 weeks        | N/A              | 1000 | 1000 | 1000           |
| DIGITAL | FULL COL.    | 3-4 weeks        | N/A              | 1000 | 1000 | 1000           |