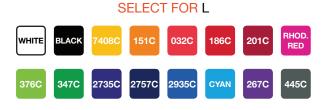

#### MIX AND MATCH COMPONENT SELECTION

1452 DIFFERENT COLOUR COMBINATIONS.

Please add carriage of €10.95 per carton and add 23% VAT to all prices.

## RETRACTABLE BALL PEN WITH BLACK OR BLUE INK PARKER TYPE REFILL

Barrel, grip and button colour options available refer to Mix and Match Component Selection.