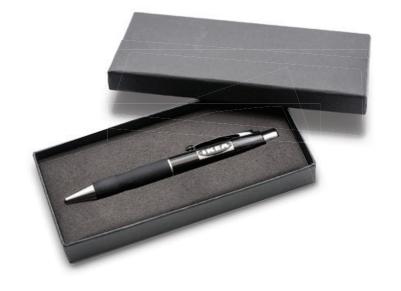

#### **GIFT BOX WITH METAL PLATE**

Black hard case with cream plush inlay. Ideal gift box to present your executive pen.

| PROCESS | MAX.<br>COL. | AVERAGE<br>Ship. | EXPRESS<br>SHIP. | MOQ | AQB | CARTON<br>QTY. |
|---------|--------------|------------------|------------------|-----|-----|----------------|
| ENGRAVE | 1            | 2-3 weeks        | 5 Day Free       | 25  | 1   | 100            |
| PLAIN   | N/A          | 2-3 weeks        | 1 Day            | 25  | 1   | 100            |