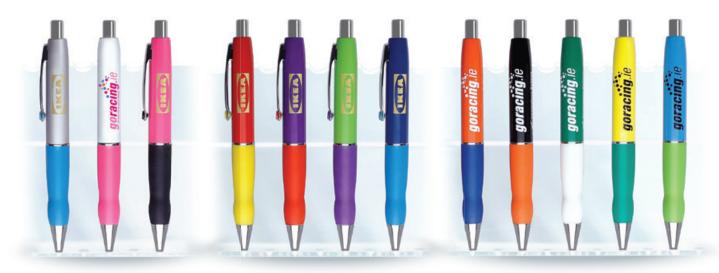

# CHAMELEON BALL PEN (Mix and Match Options)

#### MIX AND MATCH COMPONENT SELECTION

1452 DIFFERENT COLOUR COMBINATIONS.

Please add carriage of €10.95 per carton and add 23% VAT to all prices.

## RETRACTABLE BALL PEN WITH BLACK OR BLUE INK PARKER TYPE REFILL

Barrel, grip and button colour options available refer to Mix and Match Component Selection.

#### GIFT BOX OPTIONS AVAILABLE AT EXTRA COST.

| PROCESS | MAX.<br>Col. | AVERAGE<br>SHIP. | EXPRESS<br>SHIP. | МОО | AQB | CARTON<br>QTY. |
|---------|--------------|------------------|------------------|-----|-----|----------------|
| SCREEN  | 4            | 2-3 weeks        | N/A              | 100 | 50  | 500            |
| ENGRAVE | 1            | 2-3 weeks        | 7 Day            | 100 | 50  | 500            |