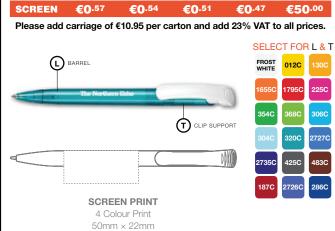

# CHAMELEON BALL PEN (Mix and Match Options)

#### MIX AND MATCH COMPONENT SELECTION

1452 DIFFERENT COLOUR COMBINATIONS.

Please add carriage of €10.95 per carton and add 23% VAT to all prices.

## RETRACTABLE BALL PEN WITH BLACK OR BLUE INK PARKER TYPE REFILL

Barrel, grip and button colour options available refer to Mix and Match Component Selection.

#### GIFT BOX OPTIONS AVAILABLE AT EXTRA COST.

| PROCESS | MAX.<br>Col. | AVERAGE<br>SHIP. | EXPRESS<br>SHIP. | МОО | AQB | CARTON<br>QTY. |
|---------|--------------|------------------|------------------|-----|-----|----------------|
| SCREEN  | 4            | 2-3 weeks        | N/A              | 100 | 50  | 500            |
| ENGRAVE | 1            | 2-3 weeks        | 7 Day            | 100 | 50  | 500            |