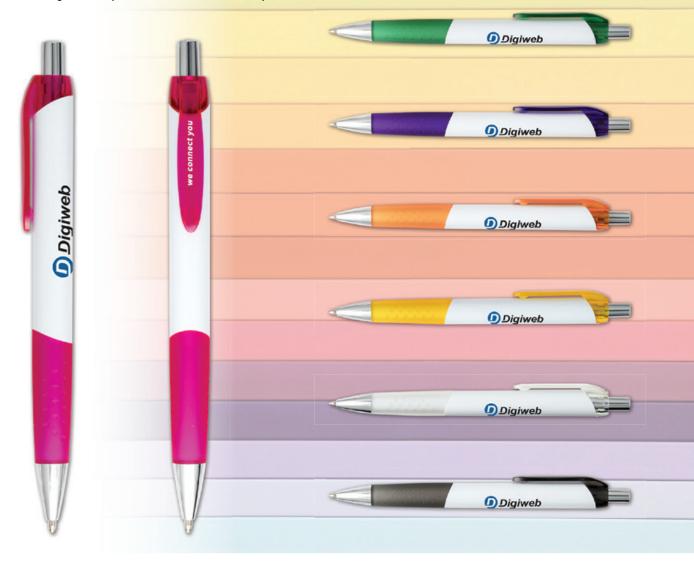

#### RETRACTABLE BALL PEN WITH BLUE INK REFILL

High quality white ball pen with large selection of coloured clips.

| PROCESS | MAX.<br>Col. | AVERAGE<br>Ship. | EXPRESS<br>SHIP. | MOQ | AQB | CARTON<br>QTY. |
|---------|--------------|------------------|------------------|-----|-----|----------------|
| SCREEN  | 4            | 2-3 weeks        | 5 Day            | 300 | 100 | 500            |

### **BONITA EXTRA BALL PEN**

#### TWIST ACTION BALL PEN WITH BLUE INK REFILL

High quality ball pen with polished body and chrome trims. Also available with black ink refills on 3-4 week leadtime.

| PROCESS | MAX.<br>Col. | AVERAGE<br>Ship. | EXPRESS<br>SHIP. | МОО | AQB | CARTON<br>QTY. |
|---------|--------------|------------------|------------------|-----|-----|----------------|
| SCREEN  | 4            | 4-5 weeks        | N/A              | 500 | 100 | 500            |