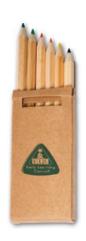

s 5000pcs 10000pcs Origin. SCREEN £1.28 €1.17 €1.06 €1.02 €50.00

Please add carriage of €10.95 per carton and add 23% VAT to all prices.





35mm × 35mm

PENCIL SET WITH SHARPENER

12 half size colouring pencils in a cardboard tube and plastic cap with an integrated pencil sharpener.

| PROCESS | MAX.<br>Col. | AVERAGE<br>Ship. | EXPRESS<br>SHIP. | мод | AQB | CARTON<br>QTY. |
|---------|--------------|------------------|------------------|-----|-----|----------------|
| SCREEN  | 1            | 2-3 weeks        | 7 Day            | 300 | 100 | 200            |

## **COLOURING PENCILS** (HALF SIZE - BOX OF 6)

**Process** 600pcs 1200pcs 5000pcs 7500pcs Origin. SCREEN **€**0.55 **€**0.45 **€**0.42 **€**0.39 €50.00 Please add carriage of €10.95 per carton and add 23% VAT to all prices.





#### **COLOURING PENCIL BOX SET OF 6**

Novelty pack of half sized colouring pencils. Print on box in black or white only.

| PROCESS | MAX.<br>Col. | AVERAGE<br>Ship. | EXPRESS<br>SHIP. | МОО | AQB | CARTON<br>QTY. |  |
|---------|--------------|------------------|------------------|-----|-----|----------------|--|
| SCREEN  | 1            | 2-3 weeks        | 5 Day            | 300 | 100 | 1000           |  |

## **EASY-GRIP JUMBO** TRIANGULAR PENCIL

Process 600pcs 1200pcs 5000pcs 7500pcs Origin. DIGITAL €0.52 €0.42 €0.38 €0.35 €70.00

Please add carriage of €10.95 per carton and add 23% VAT to all prices.



**DIGITAL PRINT** Full Colour Print 138mm × 6mm



#### TRIANGULAR SHAPED PENCIL

7" HB lead white polished triangular pencil.

| PROCESS | MAX.<br>Col. | AVERAGE<br>Ship. | EXPR