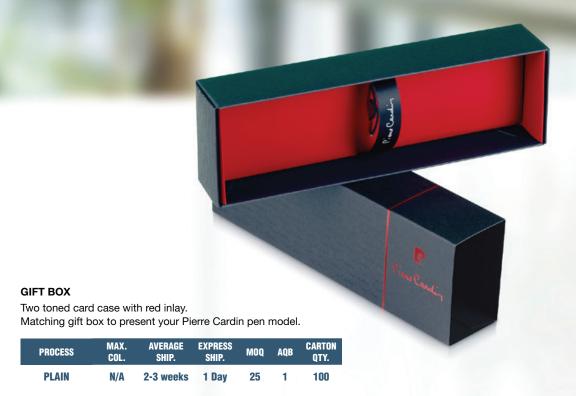

#### STYLISH GIFT BOX

pierre cardin

Two toned hard case with black plush inlay.

Matching gift box to present your Pierre Cardin pen model.

| PROCESS | MAX.<br>Col. | AVERAGE<br>SHIP. | EXPRESS<br>SHIP. | МОО | AQB | CARTON<br>QTY. |
|---------|--------------|------------------|------------------|-----|-----|----------------|
| PLAIN   | N/A          | 2-3 weeks        | 1 Day            | 25  | 1   | 100            |