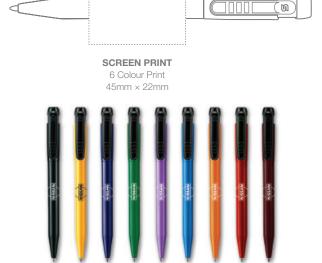

#### **BONITA OPAQUE BALL PEN**

Please add carriage of €10.95 per carton and add 23% VAT to all prices.

4 Colour Print 50mm × 22mm

#### RETRACTABLE BALL PEN WITH BLUE INK REFILL

High quality white ball pen with large selection of coloured clips.

| PROCESS | MAX.<br>Col. | AVERAGE<br>Ship. | EXPRESS<br>SHIP. | MOQ | AQB | CARTON<br>QTY. |
|---------|--------------|------------------|------------------|-----|-----|----------------|
| SCREEN  | 4            | 2-3 weeks        | 5 Day            | 300 | 100 | 500            |