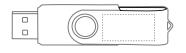

# CHAMELEON AND TWIST USB (16GB) IN SALUTE GIFT BOX

Process 50pcs 100pcs 500pcs 1000pcs Origin.

ENGRAVE €15.00 €12.20 €10.80 €10.30 €50.00

Please add carriage of €10.95 per carton and add 23% VAT to all prices.

#### **RETRACTABLE BALL PEN AND TWIST USB**

Black or blue ink Parker type refill with black casing USB with brushed stainless steel clip.

Chameleon pen barrel, grip and button colour options available refer to Mix and Match Component Selection.