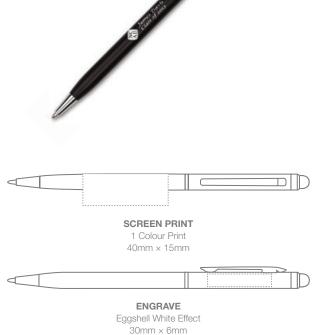

#### TWIST ACTION BALL PEN WITH BLACK INK REFILL

Includes Cross Gift Box and Cross lifetime mechanical guarantee.

LARGER PRINT AREA IS ACHIEVED BY ENGRAVING OUTSIDE THE SMOOTH PANEL.

| PROCESS        | MAX.<br>Col. | AVERAGE<br>Ship. | EXPRESS<br>SHIP. | MOQ | AQB | CARTON<br>QTY. |
|----------------|--------------|------------------|------------------|-----|-----|----------------|
| <b>ENGRAVE</b> | 1            | 2-3 weeks        | 5 Day Free       | 10  | 1   | 100            |

#### **ENGRAVE**

Gold Tone Effect 35mm × 6.5mm