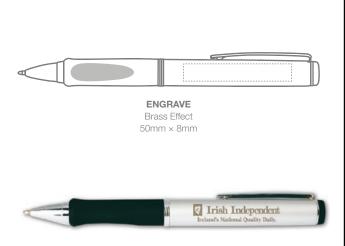

#### TWIST ACTION BALL PEN WITH BLACK INK REFILL

Satin silver executive ball pen with black grip.

SALUTE GIFT BOX AVAILABLE AT EXTRA COST.

| PROCESS | MAX.<br>COL. | AVERAGE<br>Ship. | EXPRESS<br>SHIP. | MOQ | AQB | CARTON<br>QTY. |
|---------|--------------|------------------|------------------|-----|-----|----------------|
| ENGRAVE | 1            | 2-3 weeks        | 5 Day            | 100 | 50  | 500            |