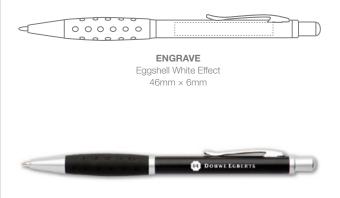

€0.91  | €0.73  | €0.73   | €0.73   | €50.00  |

Please add carriage of €10.95 per carton and add 23% VAT to all prices.



#### TWIST ACTION BALL PEN WITH BLACK INK REFILL

Satin silver executive ball pen with black grip.

SALUTE GIFT BOX AVAILABLE AT EXTRA COST.

| PROCESS | MAX.<br>COL. | AVERAGE<br>Ship. | EXPRESS<br>SHIP. | MOQ | AQB | CARTON<br>QTY. |
|---------|--------------|------------------|------------------|-----|-----|----------------|
| ENGRAVE | 1            | 2-3 weeks        | 5 Day            | 100 | 50  | 500            |

#### LAGAN METAL BALL PEN

| Process | 250pcs | 500pcs | 1000pcs | Origin. |
|---------|--------|--------|---------|---------|
| ENGRAVE | €0.98  | €0.69  | €0.45   | €50.00  |

Please add carriage of €10.95 per carton and add 23% VAT to all prices.



#### RETRACTABLE BALL PEN WITH BLACK INK REFILL

Slim design aluminium pen with ergonomic grip and satin trims.

| PROCESS | MAX.<br>Col. | AVERAGE<br>Ship. | EXPRESS<br>SHIP. | MOQ | AQB | CARTON<br>QTY. |
|---------|--------------|------------------|------------------|-----|-----|----------------|
| ENGRAVE | 1            | 2-3 weeks        | 5 Day Free       | 100 | 50  | 1000           |

#### **CHAMP ROLLERBALL PEN**



Please add carriage of €10.95 per carton and add 23% VAT to all prices.



#### CAPPED ROLLER BALL PEN WITH BLACK INK REFILL

Full Colour Print 50mm × 6mm

Stylish capped pen with matt chrome trims.

SALUTE GIFT BOX AVAILABLE AT EXTRA COST.

| PROCESS | MAX.<br>Col. | AVERAGE<br>Ship. | EXPRESS<br>SHIP. | MOQ | AQB | CARTON<br>QTY. |
|---------|--------------|-------