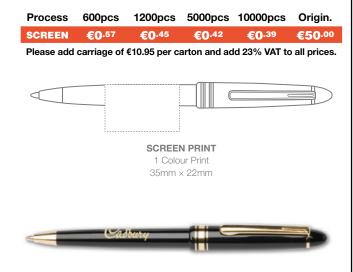

# **CROSS TOWNSEND MEDALIST BALL PEN in GIFT BOX**

 Process
 10pcs
 25pcs
 50pcs
 100pcs
 Origin.

 ENGRAVE
 €55.50
 €52.00
 €48.00
 €47.50
 €50.00

 Please add carriage of €10.95 per carton and add 23% VAT to all prices.

#### SCREEN PRINT

1 Colour Print