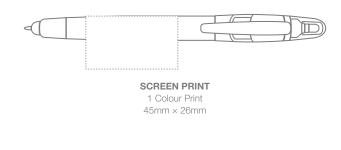

# CLASSIC GRIP SATIN STYLUS BALL PEN

 Process
 600pcs
 1200pcs
 5000pcs
 10000pcs
 Origin.

 SCREEN
 €0.58
 €0.50
 €0.48
 €0.45
 €50.00

Please add carriage of €10.95 per carton and add 23% VAT to all prices.

#### RETRACTABLE BALL PEN WITH BLACK INK REFILL

Functionality: 1. Ballpen 2. c-Stylus

(Capacitive touchscreen i.e. Touchphone/Tablet)

| PROCESS | MAX.<br>Col. | AVERAGE<br>Ship. | EXPRESS<br>SHIP. | MOQ | AQB | CARTON<br>QTY. |
|---------|--------------|------------------|------------------|-----|-----|----------------|
| SCREEN  | 4            | 2-3 weeks        | 5 Day            | 300 | 100 | 1000           |