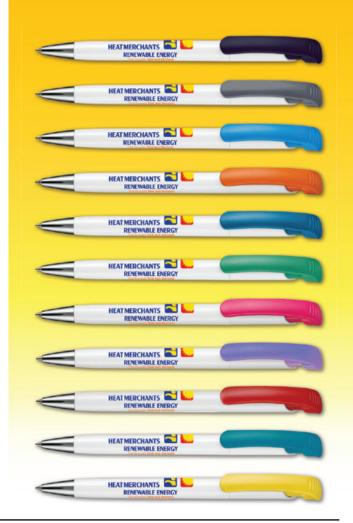

---------------|------------------|------|------|----------------|
| SCREEN  | 1            | 3-4 weeks        | N/A              | 1000 | 1000 | 1000           |
| DIGITAL | FULL COL.    | 3-4 weeks        | N/A              | 1000 | 1000 | 1000           |

#### **BONITA OPAQUE BALL PEN**



Please add carriage of €10.95 per carton and add 23% VAT to all prices.



4 Colour Print 50mm × 22mm



#### RETRACTABLE BALL PEN WITH BLUE INK REFILL

High quality white ball pen with large selection of coloured clips.

| PROCESS | MAX.<br>Col. | AVERAGE<br>Ship. | EXPRESS<br>SHIP. | MOQ | AQB | CARTON<br>QTY. |
|---------|--------------|------------------|------------------|-----|-----|----------------|
| SCREEN  | 4            | 2-3 weeks        | 5 Day            | 300 | 100 | 500            |



### **BONITA EXTRA BALL PEN**



#### TWIST ACTION BALL PEN WITH BLUE INK REFILL

High quality ball pen with polished body and chrome trims. Also available with black ink refills on 3-4 week leadtime.

| PROCESS | MAX.<br>Col. | AVERAGE<br>Ship. | EXPRESS<br>SHIP. | МОО | AQB | CARTON<br>QTY. |
|---------|--------------|------------------|------------------|-----|-----|----------------|
| SCREEN  | 4            | 4-5 weeks        | N/A              | 500 | 100 | 500            |

#### **BONITA GEL PEN**

| Proc                      | ess