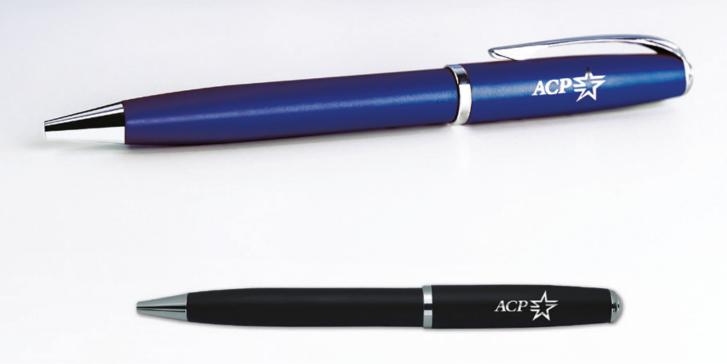

#### RETRACTABLE BALL PEN WITH BLUE INK REFILL

Polished opaque body with metal upper barrel and trims.

| PROCESS | MAX.<br>Col. | AVERAGE<br>Ship. | EXPRESS<br>SHIP. | МОО | AQB | CARTON<br>QTY. |
|---------|--------------|------------------|------------------|-----|-----|----------------|
| SCREEN  | 6            | 2-3 weeks        | 7 Day            | 100 | 50  | 500            |