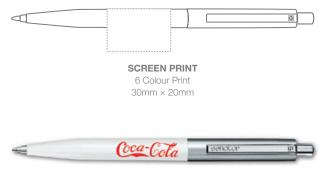

# CROSS TOWNSEND LUSTROUS BALL PEN in GIFT BOX

Includes Cross Deluxe Gift Box and Cross lifetime mechanical guarantee.

LARGER PRINT AREA IS ACHIEVED BY ENGRAVING OUTSIDE THE SMOOTH PANEL.

| PROCESS | MAX.<br>COL. | AVERAGE<br>Ship. | EXPRESS<br>SHIP. | MOQ | AQB | CARTON<br>QTY. |
|---------|--------------|------------------|------------------|-----|-----|----------------|
| ENGRAVE | 1            | 2-3 weeks        | 5 Day Free       | 10  | 1   | 40             |